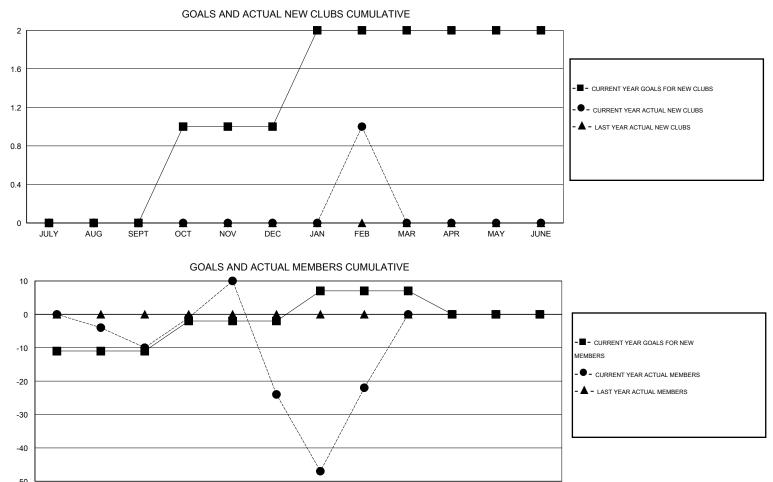

## CMT: OPEN

| GMT: OPEN                                   |                  | LOCATION NEW JERSEY |                  |                  |                                             |                    |                                     |                    |                  |  |  |
|---------------------------------------------|------------------|---------------------|------------------|------------------|---------------------------------------------|--------------------|-------------------------------------|--------------------|------------------|--|--|
|                                             |                  | Clubs               |                  |                  | Members                                     |                    |                                     |                    |                  |  |  |
|                                             | RESU             | LTS FOR 2014-2015   |                  |                  | RESULTS FOR 2014-2015                       |                    |                                     |                    |                  |  |  |
| QUARTER                                     | NEW CLUB<br>GOAL | NEW CLUBS           | DROPPED<br>CLUBS | NET<br>GAIN/LOSS | QUARTER                                     | NEW MEMBER<br>GOAL | CHARTER AND<br>NEW MEMBERS<br>ADDED | DROPPED<br>MEMBERS | NET<br>GAIN/LOSS |  |  |
| JULY/AUG/SEPT<br>OCT/NOV/DEC<br>JAN/FEB/MAR | 0<br>1<br>1      | 0<br>0<br>1         | 0<br>2<br>0      | 0<br>-2<br>1     | JULY/AUG/SEPT<br>OCT/NOV/DEC<br>JAN/FEB/MAR | -11<br>9<br>9      | 34<br>52<br>38                      | 44<br>61<br>36     | -10<br>-9<br>2   |  |  |
| APR/MAY/JUNE                                | 0                | 0                   | 0                | 0                | APR/MAY/JUNE                                | -7                 | 0                                   | 0                  | 0                |  |  |

| -50 |      |     |      |     |     |     |     |     |     |     |     |      |
|-----|------|-----|------|-----|-----|-----|-----|-----|-----|-----|-----|------|
|     | JULY | AUG | SEPT | OCT | NOV | DEC | JAN | FEB | MAR | APR | MAY | JUNE |